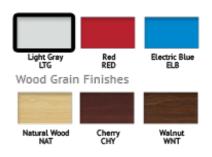

fully closed.

Large stylish/contemporary drawer handles offer a more updated look and enhanced functionality

Adjustable metal dividers (One long and One short) included in all aluminum cart drawers.

Advanced nylon reinforced polycarbonate bumper provides a wider wheel base and greater cart stability and protection. Single piece construction resists scuffs and scratches.

5" Premium "Easy roll" sealed bearing casters with precision bearing swivels. Thread guards minimize sutures and other materials from collecting around axles and keep carts rolling smoothly.

SKU: USGKA-3369-LTG Category: Anesthesia Carts

## Description

## **SPECIFICATIONS**

Frame Type: ALUM-UNICART Drawer Drawer Height: 3-Frame Size: SHORT Dimensions: 22"w x 3-6-9

16.5"d





Dimensions: 29"w x 24.5"d x

36"h







## Drawer Color: LTG



## Lock System: KEY LOCK



## Top: REMOVEABLE PLASTIC



Flexible plastic top

## **Bumpers:** STABILIZER BASE





No bumpers

## Casters: 5" **STANDARD**

Dual Access lock





3/3