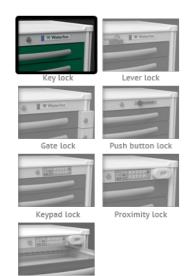

dles offer a more updated look and enhanced functionality

Adjustable metal dividers (One long and One short) included in all aluminum cart drawers.

Advanced nylon reinforced polycarbonate bumper provides a wider wheel base and greater cart stability and protection. Single piece construction resists scuffs and scratches.

5" Premium "Easy roll" sealed bearing casters with precision bearing swivels. Thread guards minimize sutures and other materials from collecting around axles and keep carts rolling smoothly.

SKU: USGKA-3369-LTG Category: Anesthesia Carts

## Description

## **SPECIFICATIONS**

Frame Type: ALUM-UNICART Drawer Drawer Height: 3-Frame Size: SHORT Dimensions: 22"w x 3-6-9

16.5"d





Dimensions: 29"w x 24.5"d x

36"h







## Drawer Color: LTG



## Lock System: KEY LOCK



## Top: REMOVEABLE PLASTIC



Flexible plastic top

## **Bumpers:** STABILIZER BASE





No bumpers

## Casters: 5" **STANDARD**

Dual Access lock





3/3