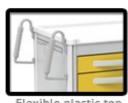

and enhanced functionality

Adjustable metal dividers (One long and One short) included in all aluminum cart drawers.

Advanced nylon reinforced polycarbonate bumper provides a wider wheel base and greater cart stability and protection. Single piece construction resists scuffs and scratches.

5" Premium "Easy roll" sealed bearing casters with precision bearing swivels. Thread guards minimize sutures and other materials from collecting around axles and keep carts rolling smoothly.

SKU: USGKA-3369-LTG Category: Anesthesia Carts

## Description

## **SPECIFICATIONS**

Frame Type: ALUM-UNICART Drawer Drawer Height: 3-Frame Size: SHORT Dimensions: 22"w x 3-6-9

16.5"d





Dimensions: 29"w x 24.5"d x

36"h







## Drawer Color: LTG



## Lock System: KEY LOCK



## Top: REMOVEABLE PLASTIC



Flexible plastic top

## **Bumpers:** STABILIZER BASE





No bumpers

## Casters: 5" **STANDARD**

Dual Access lock





3/3