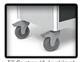

5" Premium "Easy roll" sealed bearing casters with precision bearing swivels. Thread guards minimize sutures and other materials from collecting around axles and keep carts rolling smoothly.

SKU: USGKA-3369-LTG Category: Anesthesia Carts

## Casters: 5" **STANDARD**

Dual Access lock

3/3