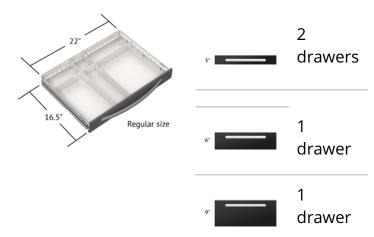

Adjustable metal dividers (One long and One short) included in all aluminum cart drawers.

Advanced nylon reinforced polycarbonate bumper provides a wider wheel base and greater cart stability and protection. Single piece construction resists scuffs and scratches.

## **SPECIFICATIONS**

Frame Type: ALUM-UNICART Drawer Drawer Height: 3-Frame Size: SHORT Dimensions: 22"w x 3-6-9

16.5"d

Dimensions: 29"w x 24.5"d x

36"h