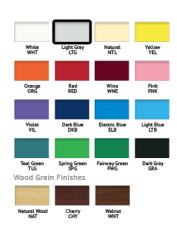

lish/contemporary drawer handles offer a more updated look and enhanced functionality

Adjustable metal dividers (One long and One short) included in all aluminum cart drawers.

Advanced nylon reinforced polycarbonate bumper provides a wider wheel base and greater cart stability and protection. Single piece construction resists scuffs and scratches.

5" Premium "Easy roll" sealed bearing casters with precision bearing swivels. Thread guards minimize sutures and other materials from collecting around axles and keep carts rolling smoothly.

SKU: USGKA-3369-LTG Category: Anesthesia Carts

## Description

## **SPECIFICATIONS**

Frame Type: ALUM-UNICART Drawer Drawer Height: 3-Frame Size: SHORT Dimensions: 22"w x 3-6-9

16.5"d





Dimensions: 29"w x 24.5"d x

36"h







## Drawer Color: LTG



## Lock System: KEY LOCK



## Top: REMOVEABLE PLASTIC



Flexible plastic top

## **Bumpers:** STABILIZER BASE





No bumpers

## Casters: 5" **STANDARD**

Dual Access lock





3/3