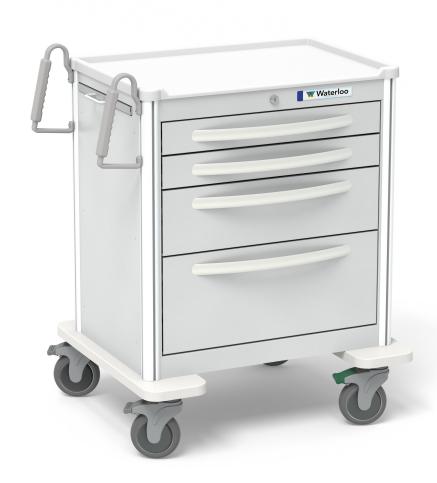

# 4-Drawer Short Anesthesia Cart (USGKA-3369-LTG)

**waterloohealthcare.com**/product/4-drawer-short-usgka-3369-ltg

This cart is built on the short version of our Aluminum frames and comes standard with a full set of drawer dividers, transport lever lock and removable plastic top for easy cleaning. Other features include:

Dual slide out work surfaces operate independently and virtually double your work surface!

Smooth ball bearing slides with auto-close mechanism to pull the drawer fully closed.

Large stylish/contemporary drawer handles offer a more updated look and enhanced functionality

Adjustable metal dividers (One long and One short) included in all aluminum cart drawers.

Advanced nylon reinforced polycarbonate bumper provides a wider wheel base and greater cart stability and protection. Single piece construction resists scuffs and scratches.

5" Premium "Easy roll" sealed bearing casters with precision bearing swivels. Thread guards minimize sutures and other materials from collecting around axles and keep carts rolling smoothly.

SKU: USGKA-3369-LTG Category: Anesthesia Carts

## **SPECIFICATIONS**

Frame Type: ALUM-UNICART Drawer Drawer Height: 3-Frame Size: SHORT Dimensions: 22"w x 3-6-9

16.5"d

Dimensions: 29"w x 24.5"d x

36"h

## Drawer Color: LTG

## Lock System: KEY LOCK

## Top: REMOVEABLE PLASTIC

Flexible plastic top

## **Bumpers:** STABILIZER BASE

No bumpers

## Casters: 5" **STANDARD**

Dual Access lock

3/3