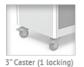

5" Premium "Easy roll" sealed bearing casters with precision bearing swivels. Thread guards minimize sutures and other materials from collecting around axles and keep carts rolling smoothly.

SKU: USGKA-3369-LTG Category: Anesthesia Carts

## Casters: 5" **STANDARD**

Dual Access lock

3/3